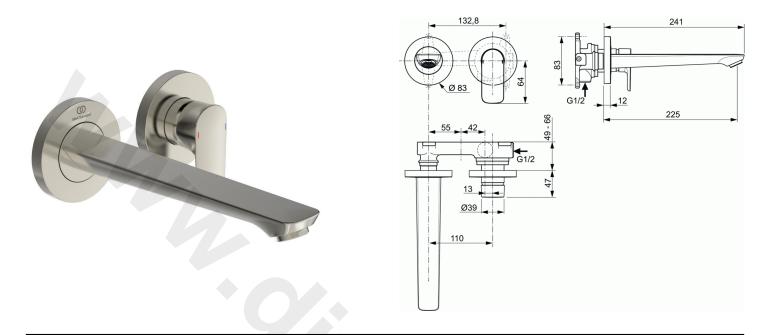

#### Built-in basin mixer

Kit 2, based on A5948NU

Cast spout 225 mm

Metal handle with red and blue colour indication - printed on handle

Round escutcheons separate for handle and spout 28 mm cartridge

Aerator Perlator M24x1 with 5 l/min flow rate limiter To be used only in combination with A5948NU Kit1 (internal part)

#### Necessary equipment

Built-in system Kit 1 for built-in basin mixer (A5948NU)